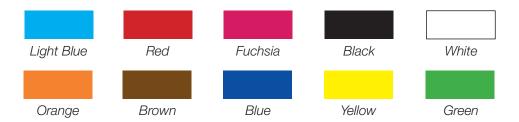

#### Colors available (textile covers) :

Colors available (embroidery) : All colors

Usage : Indoor / Outdoor

Disponibility : All products

37 **Embroidery** 12cm x 25cm

**NEEDS: LOGO IN VECTOR FILE (.AI OR .EPS)** 