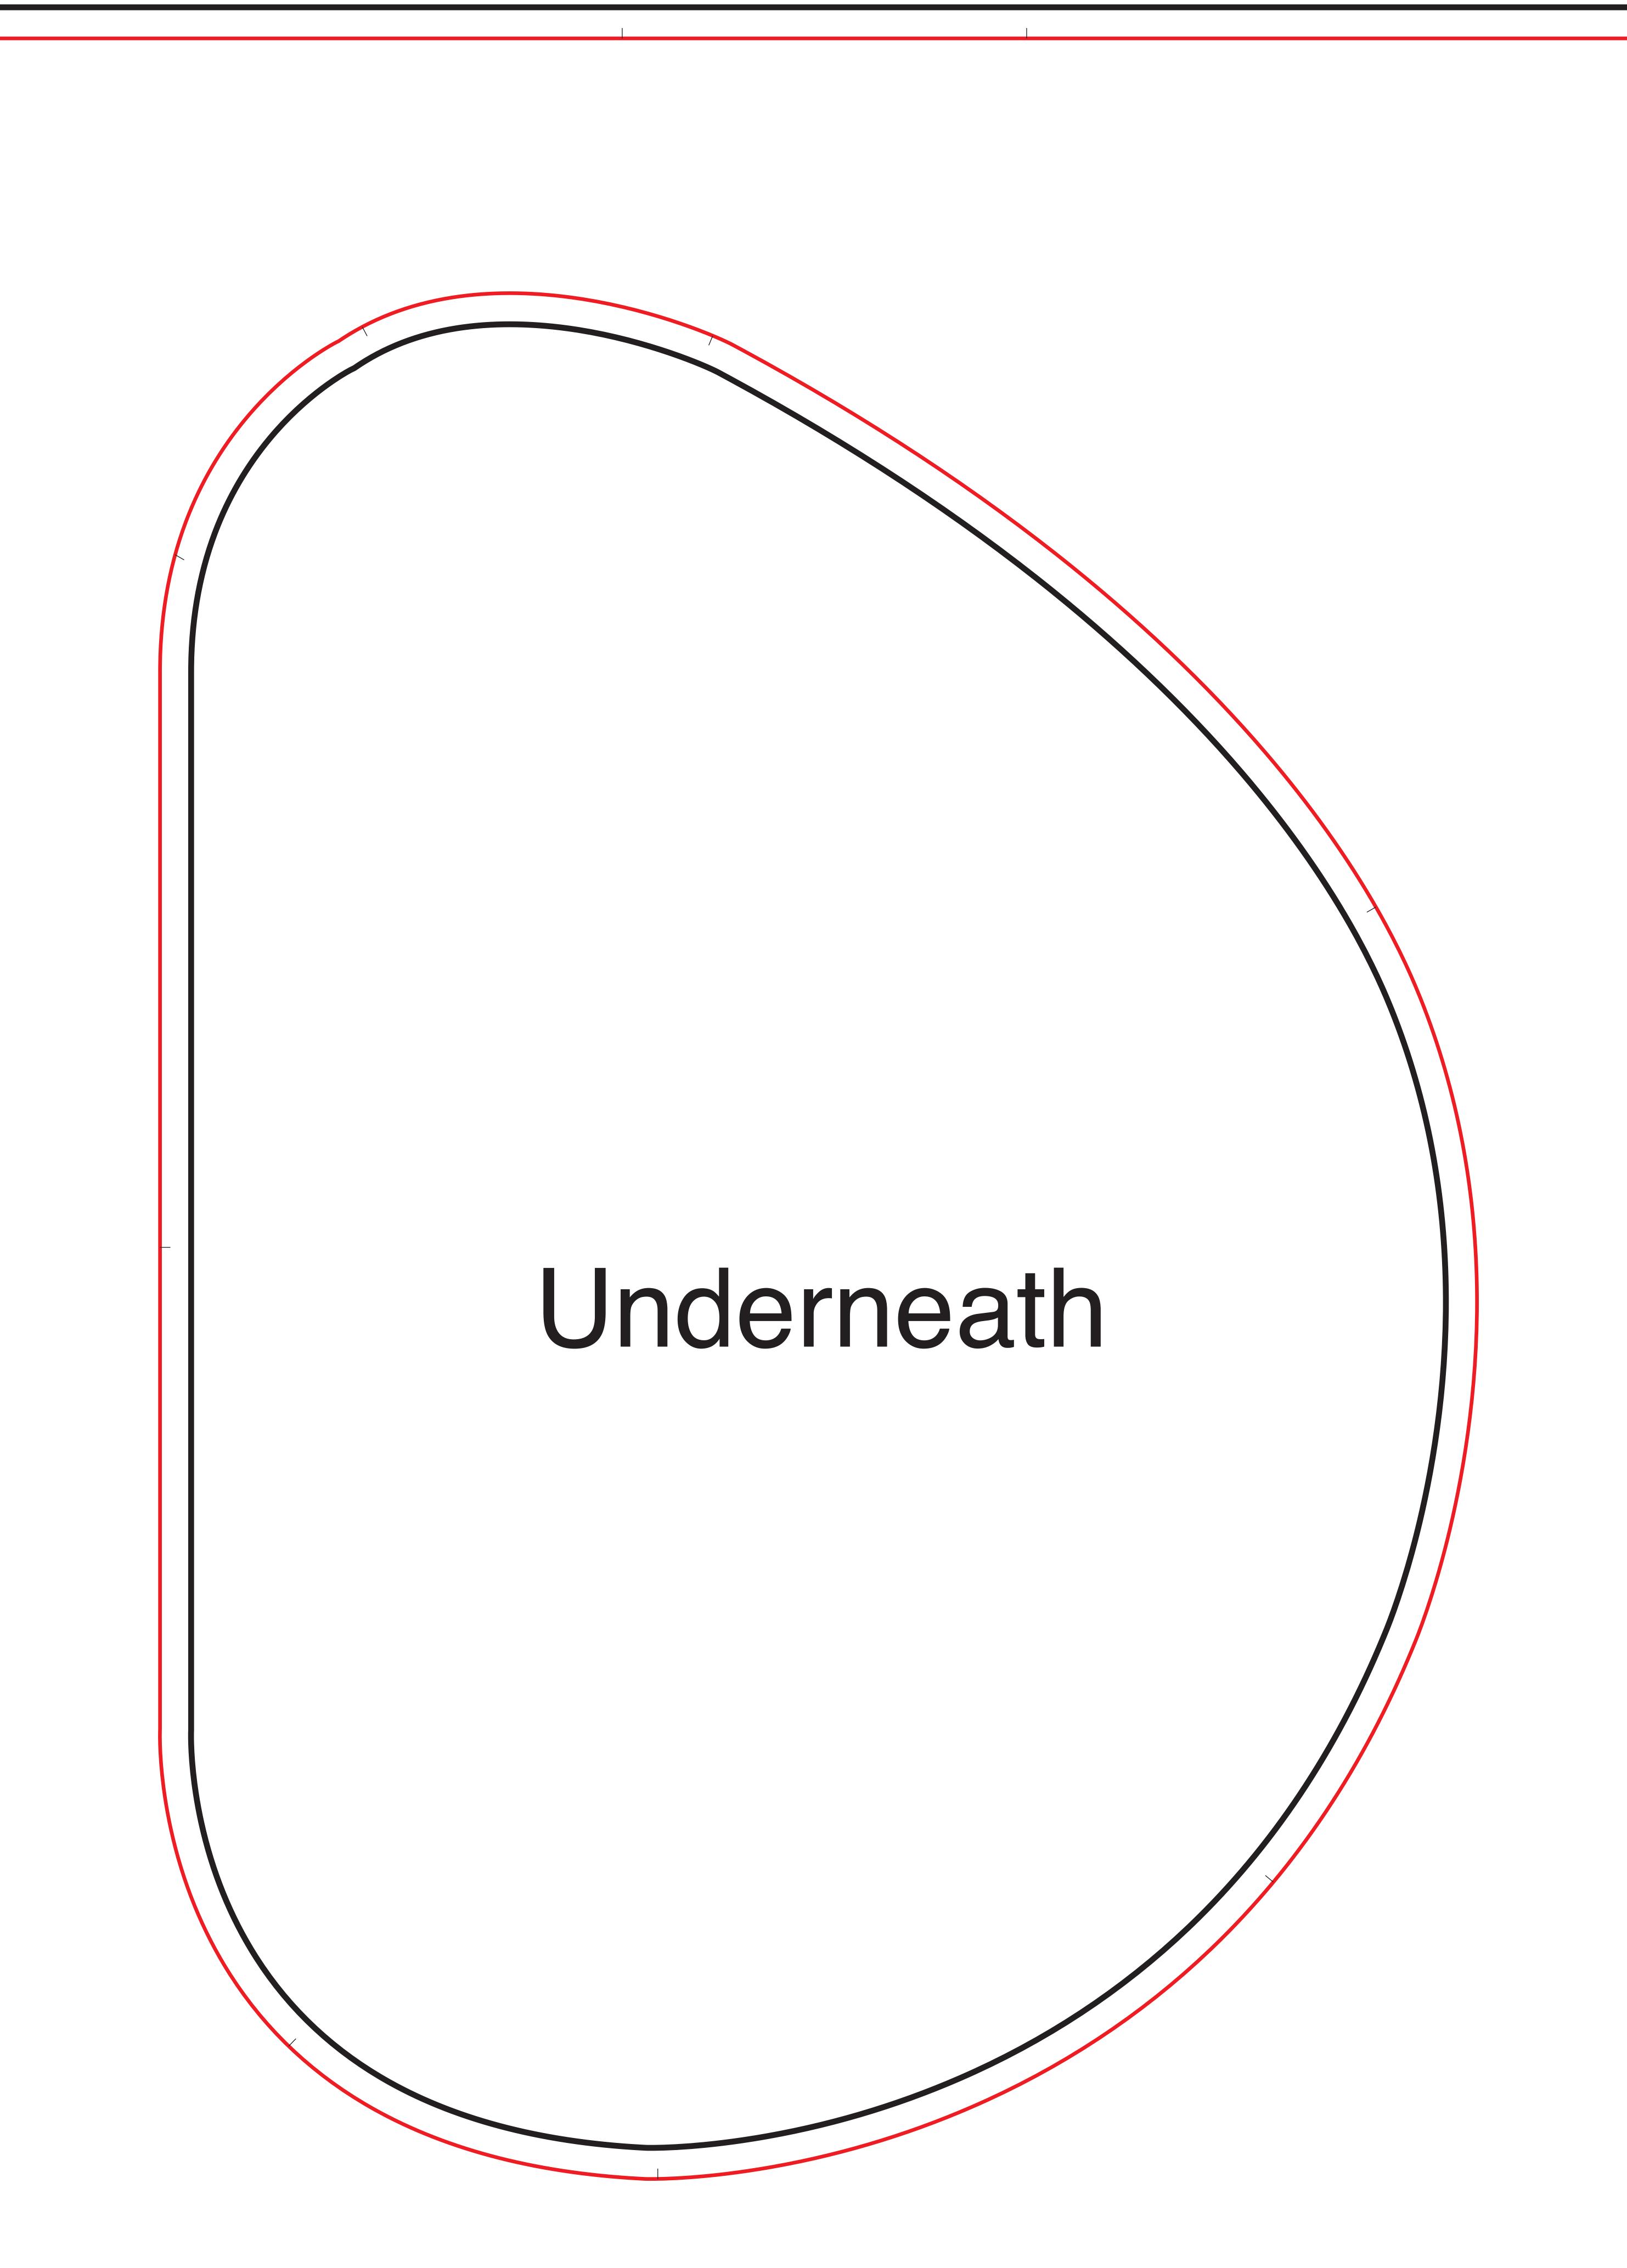

# COFFEE TABLE TEMPLATE

Open in Adobe Illustrator

plexiglas edge Zipper Pieces

Black line = final screen

Pictures and colours

until Red line

Side