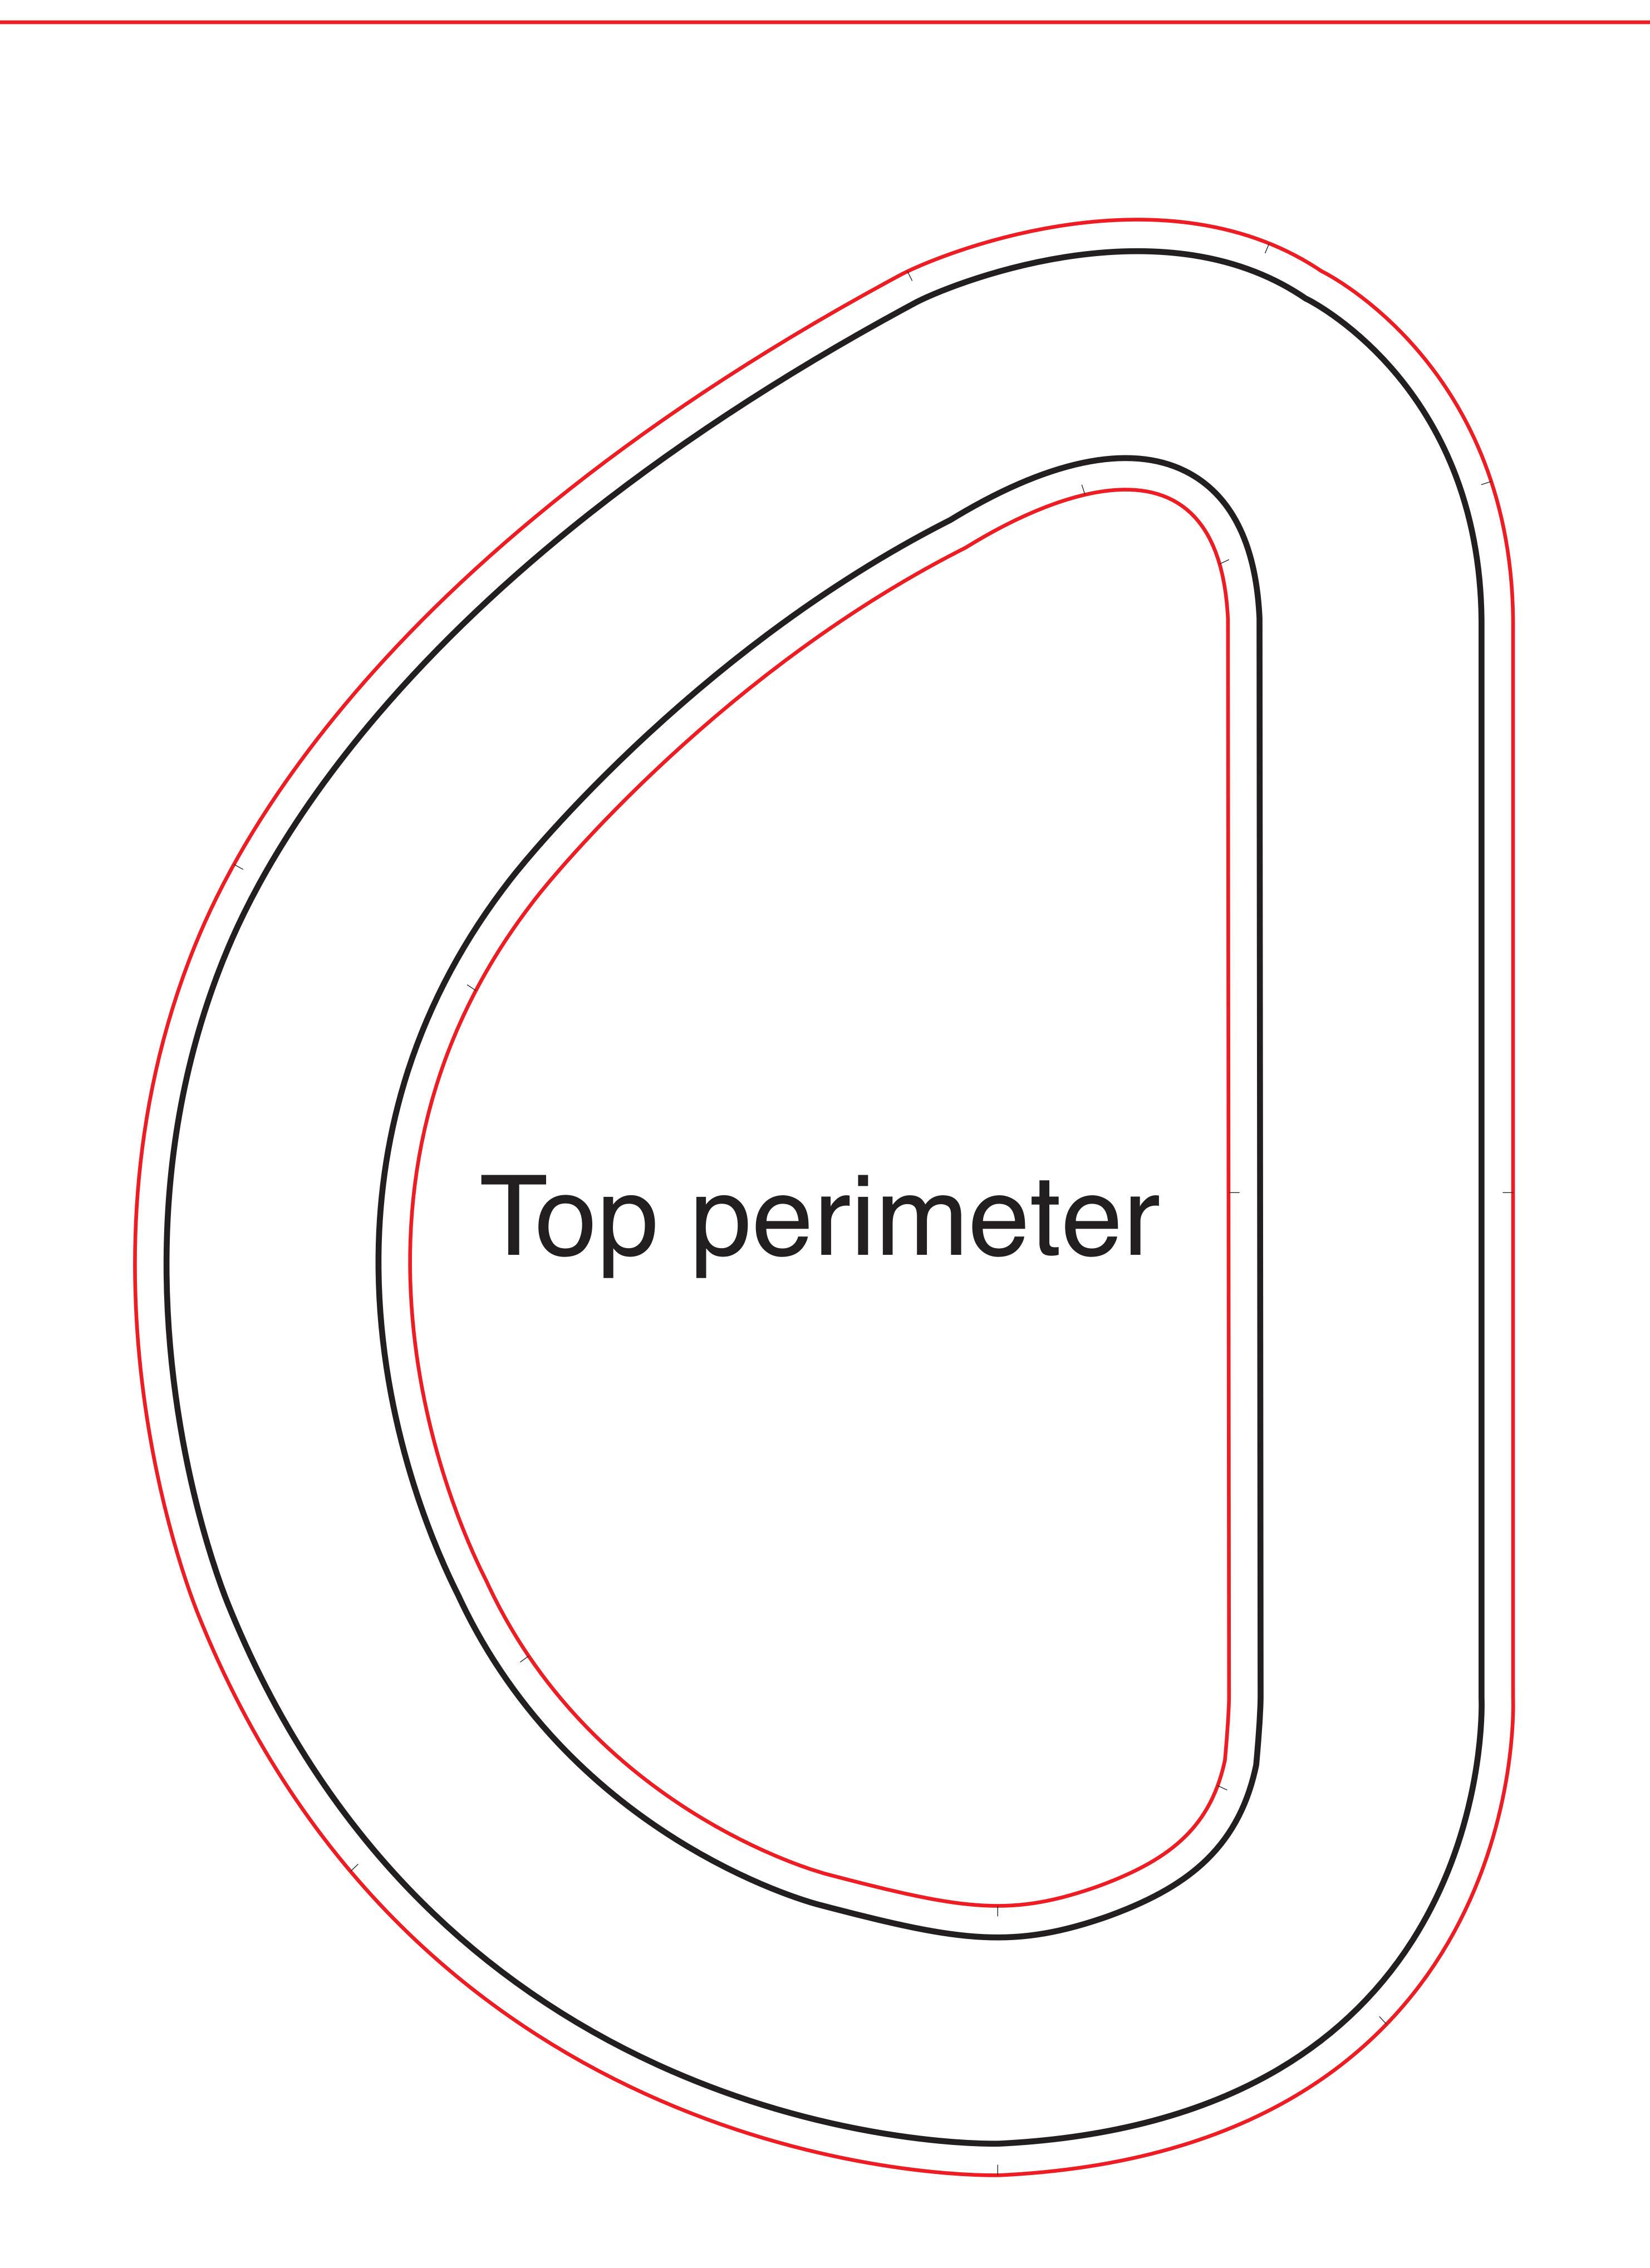

# COFFEE TABLE TEMPLATE

Open in Adobe Illustrator

plexiglas edge Zipper Pieces

Black line = final screen

Pictures and colours

until Red line

Side