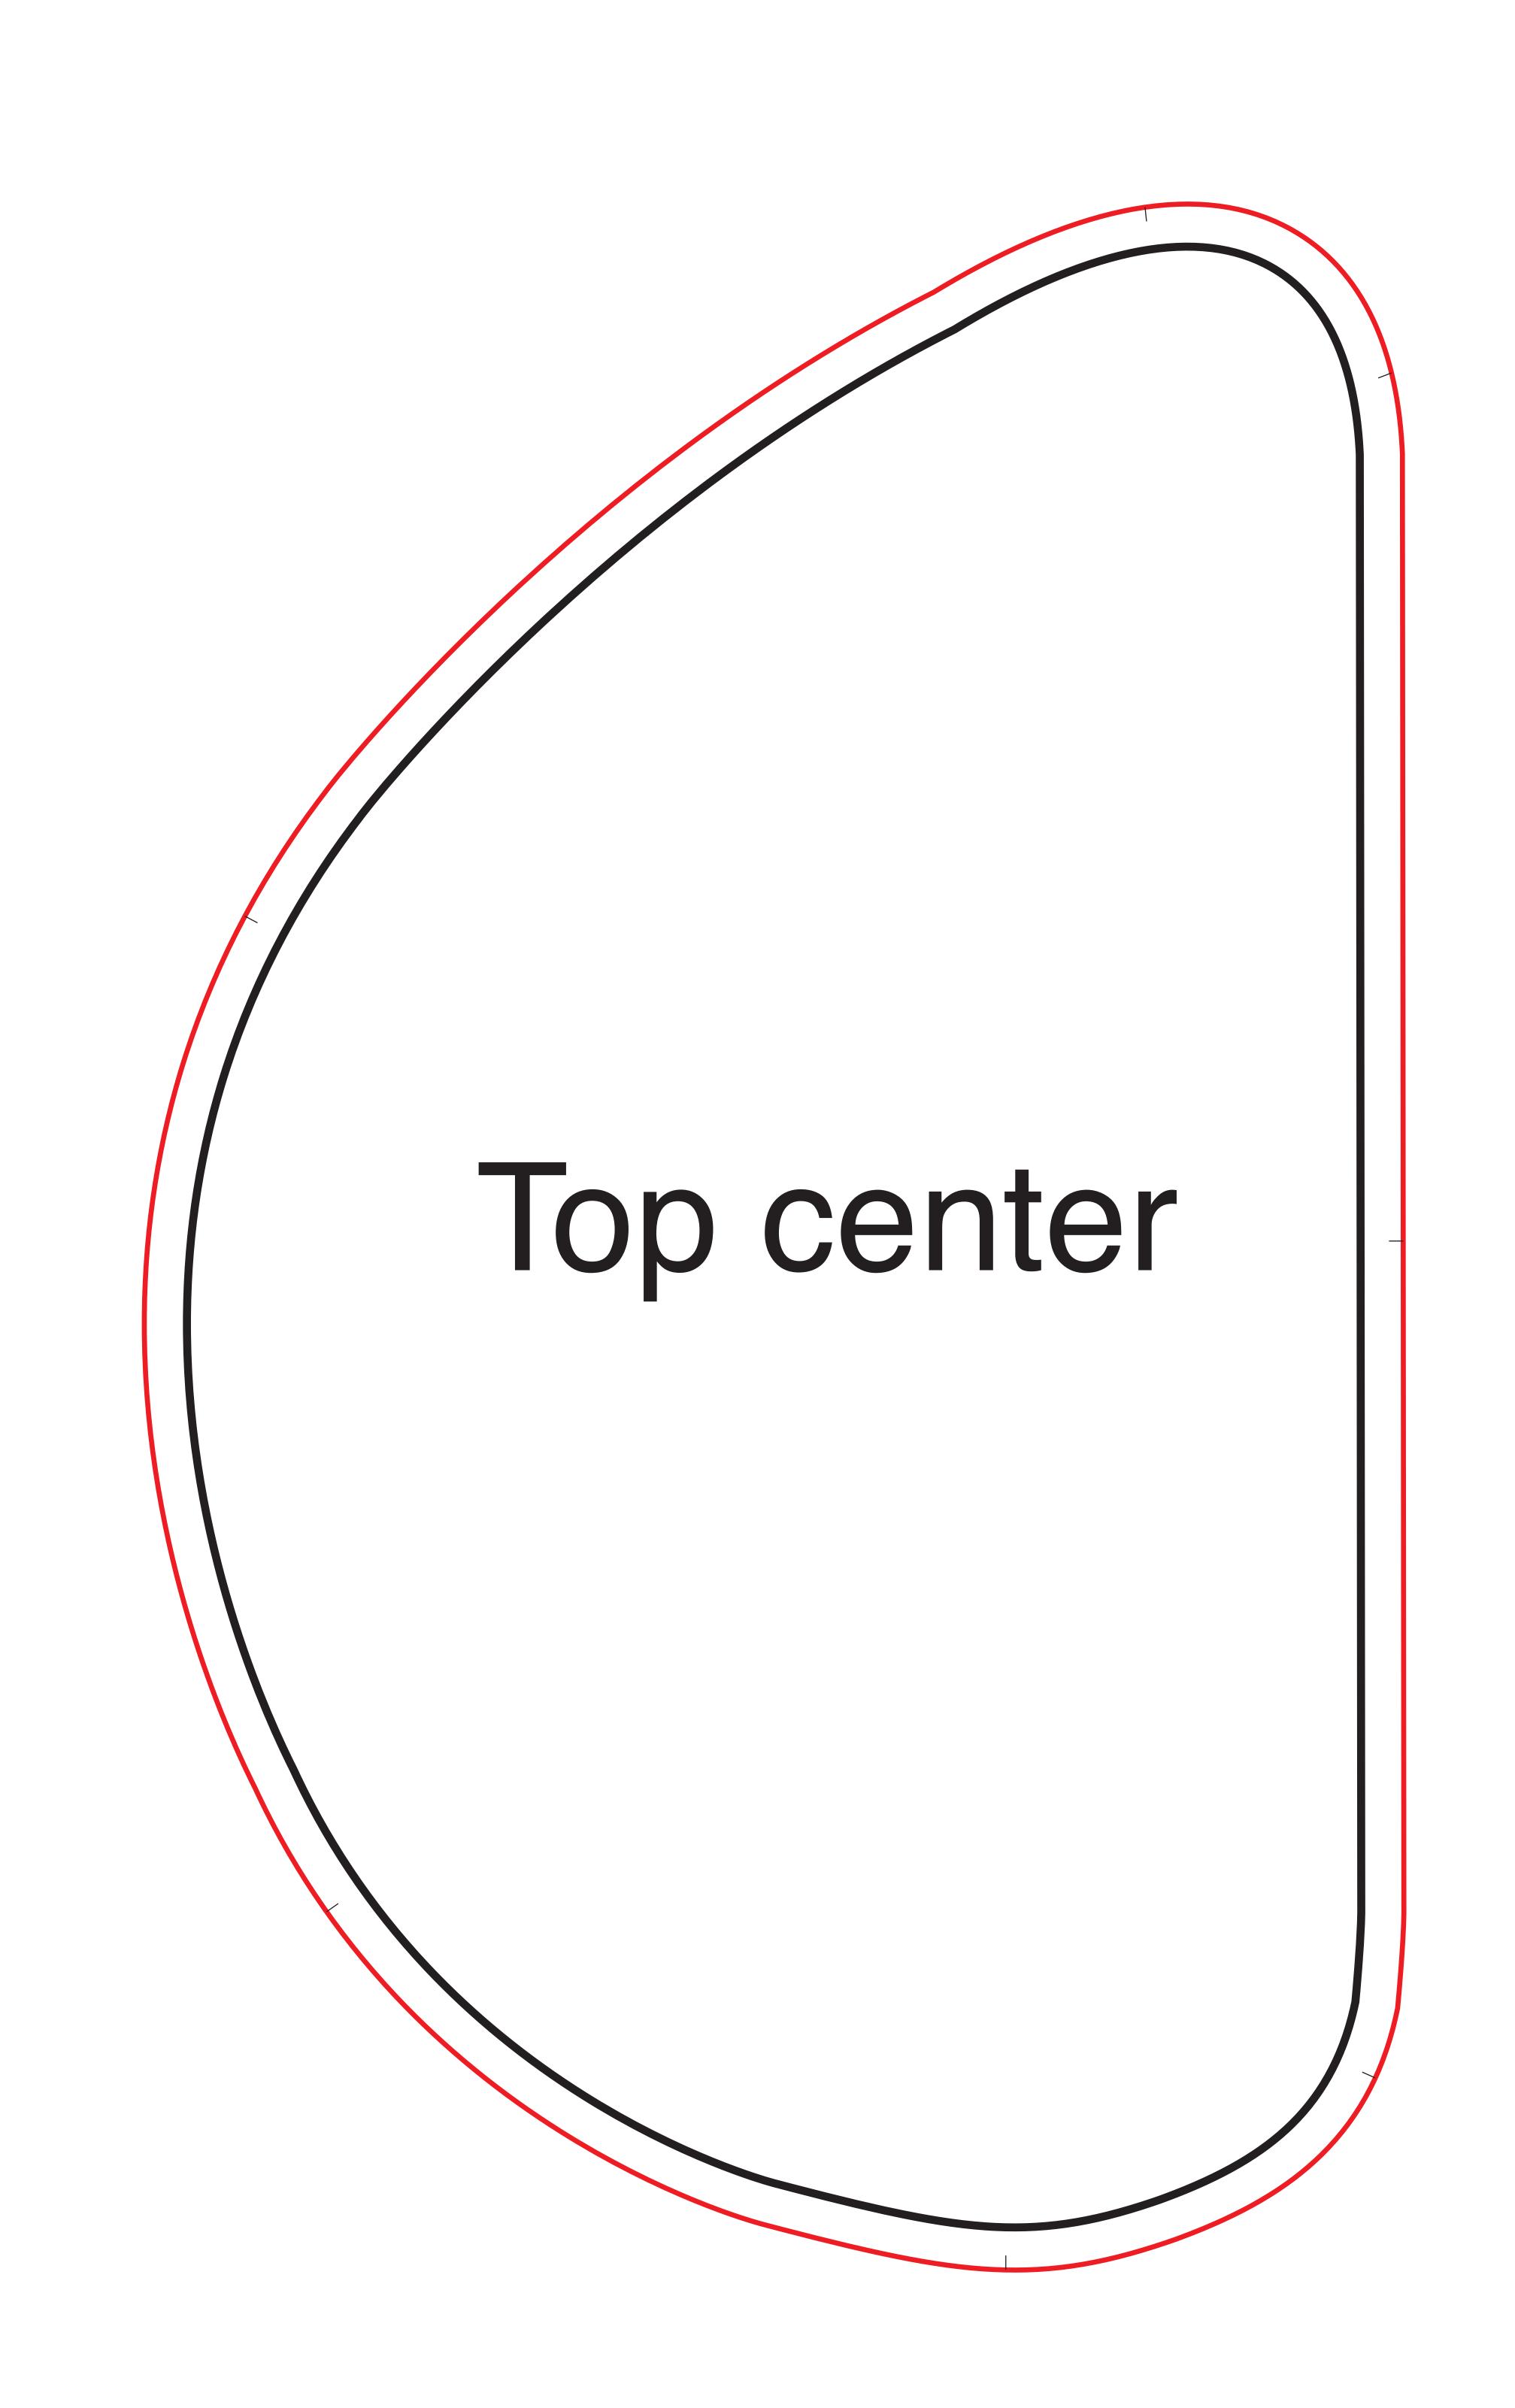

# COFFEE TABLE TEMPLATE

Open in Adobe Illustrator

plexiglas edge Zipper Pieces

Black line = final screen

Pictures and colours

until Red line

Side