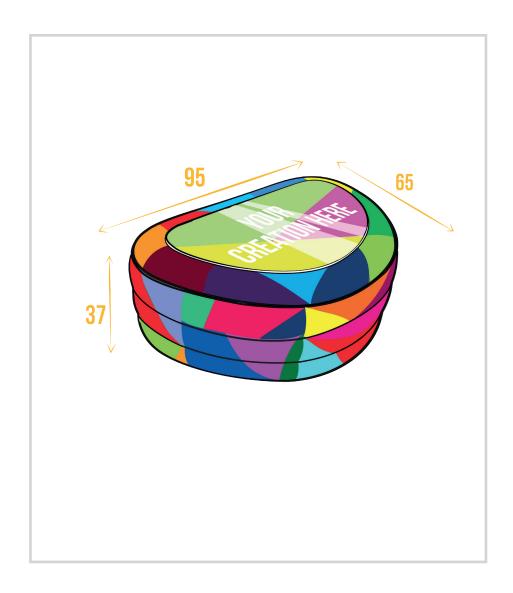

■ Size inflated: 95 cm x 65 cm x 37 cm

■ Size deflated: 40 cm x 30 cm x 30 cm

■ Weight: 4 kilos