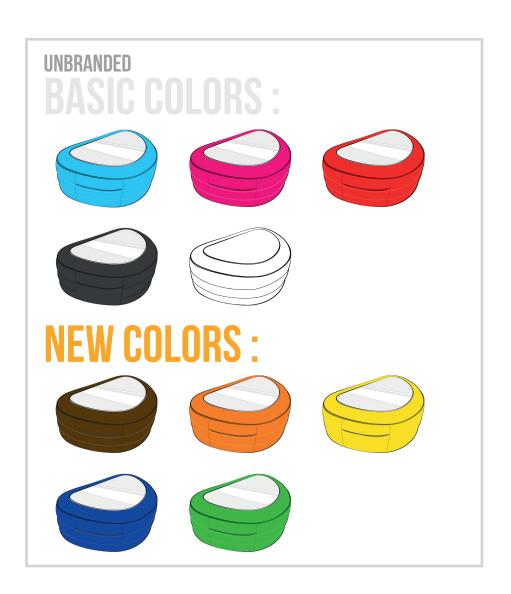

#### Colors available (textile covers) :

Colors available (embroidery) : All colors

Usage : Indoor / Outdoor

Disponibility : All products

37 **Embroidery** 12cm x 25cm

**NEEDS: LOGO IN VECTOR FILE (.AI OR .EPS)** 