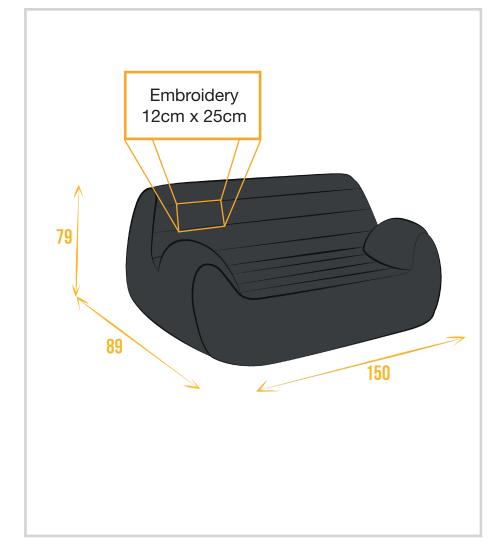

# **1. INFORMATIONS**

- Inbflatable material : Made of Thermoplastic Polyurethane, the inflatable is resistant in all conditions, indoor or outdoor and high or low temperatures.
- Textile covers (leather finish) : Made in three parts, textile covers met comfort, quality and durability. The French manufacturing guarantee a unique quality on the finish and the resistance in all conditions.
- Size inflated : 150 cm x 68 cm x 79 cm
- Size deflated : 50 cm x 40 cm x 30 cm
- Weight: 7 kilos

## **2. EMBROIDERY**

Classic, clean, and with vast color options, embroidery highlights brand identity. Manufactured in France and done on our leather finish textile covers, choosing embroidery means Quality, Visibility and Originality.

### Colors available (textile covers) :

- Colors available (embroidery) : All colors
- **Usage :** Indoor / Outdoor
- Disponibility : All products