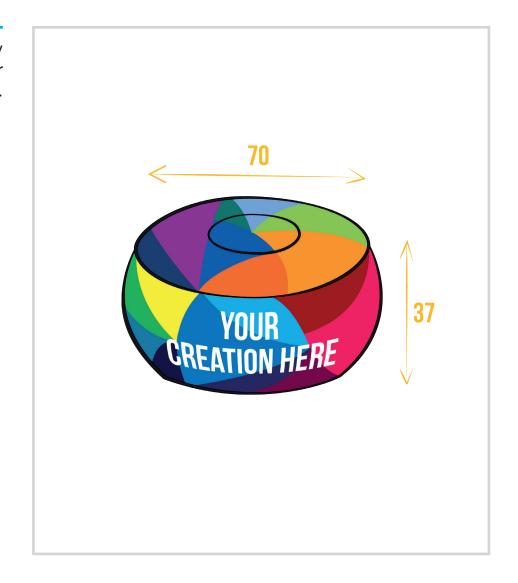

■ Size inflated: Ø70 cm x 37 cm

■ Size deflated: 15 cm x 15 cm x 15 cm

■ Weight: 3 kilos

## 3. PRINTING

Impacting, faithful, and without limit of colors, printing is in total consistency with brand identity. Manufactured in France and done on our polyester textile covers, choosing printing means Quality, High Visibility and Creativity.

Colors available : No limits (creation)

Usage : Indoor

■ Disponibility: Sofa, Chair, Ottoman, Coffee Table, Deckchair.

**NEEDS: TEMPLATES IN VECTOR FILE (.AI OR .EPS)** 