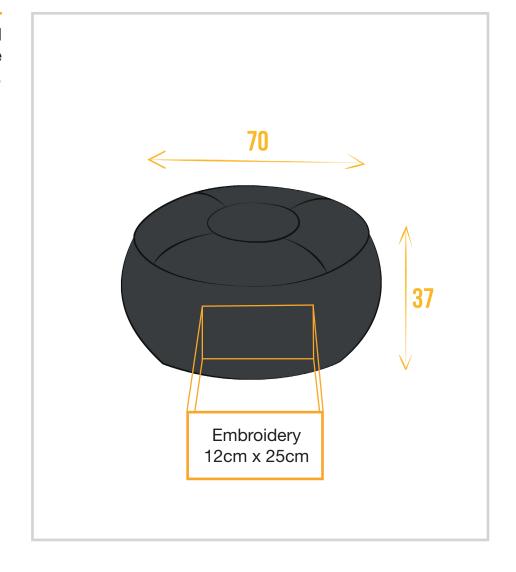

■ Size inflated: Ø70 cm x 37 cm

■ Size deflated: 15 cm x 15 cm x 15 cm

■ Weight: 3 kilos

## 2. EMBROIDERY

Classic, clean, and with vast color options, embroidery highlights brand identity. Manufactured in France and done on our leather finish textile covers, choosing embroidery means Quality, Visibility and Originality.

#### Colors available (textile covers) :

Colors available (embroidery) : All colors

■ Usage: Indoor / Outdoor

Disponibility : All products

**NEEDS: LOGO IN VECTOR FILE (.AI OR .EPS)** 