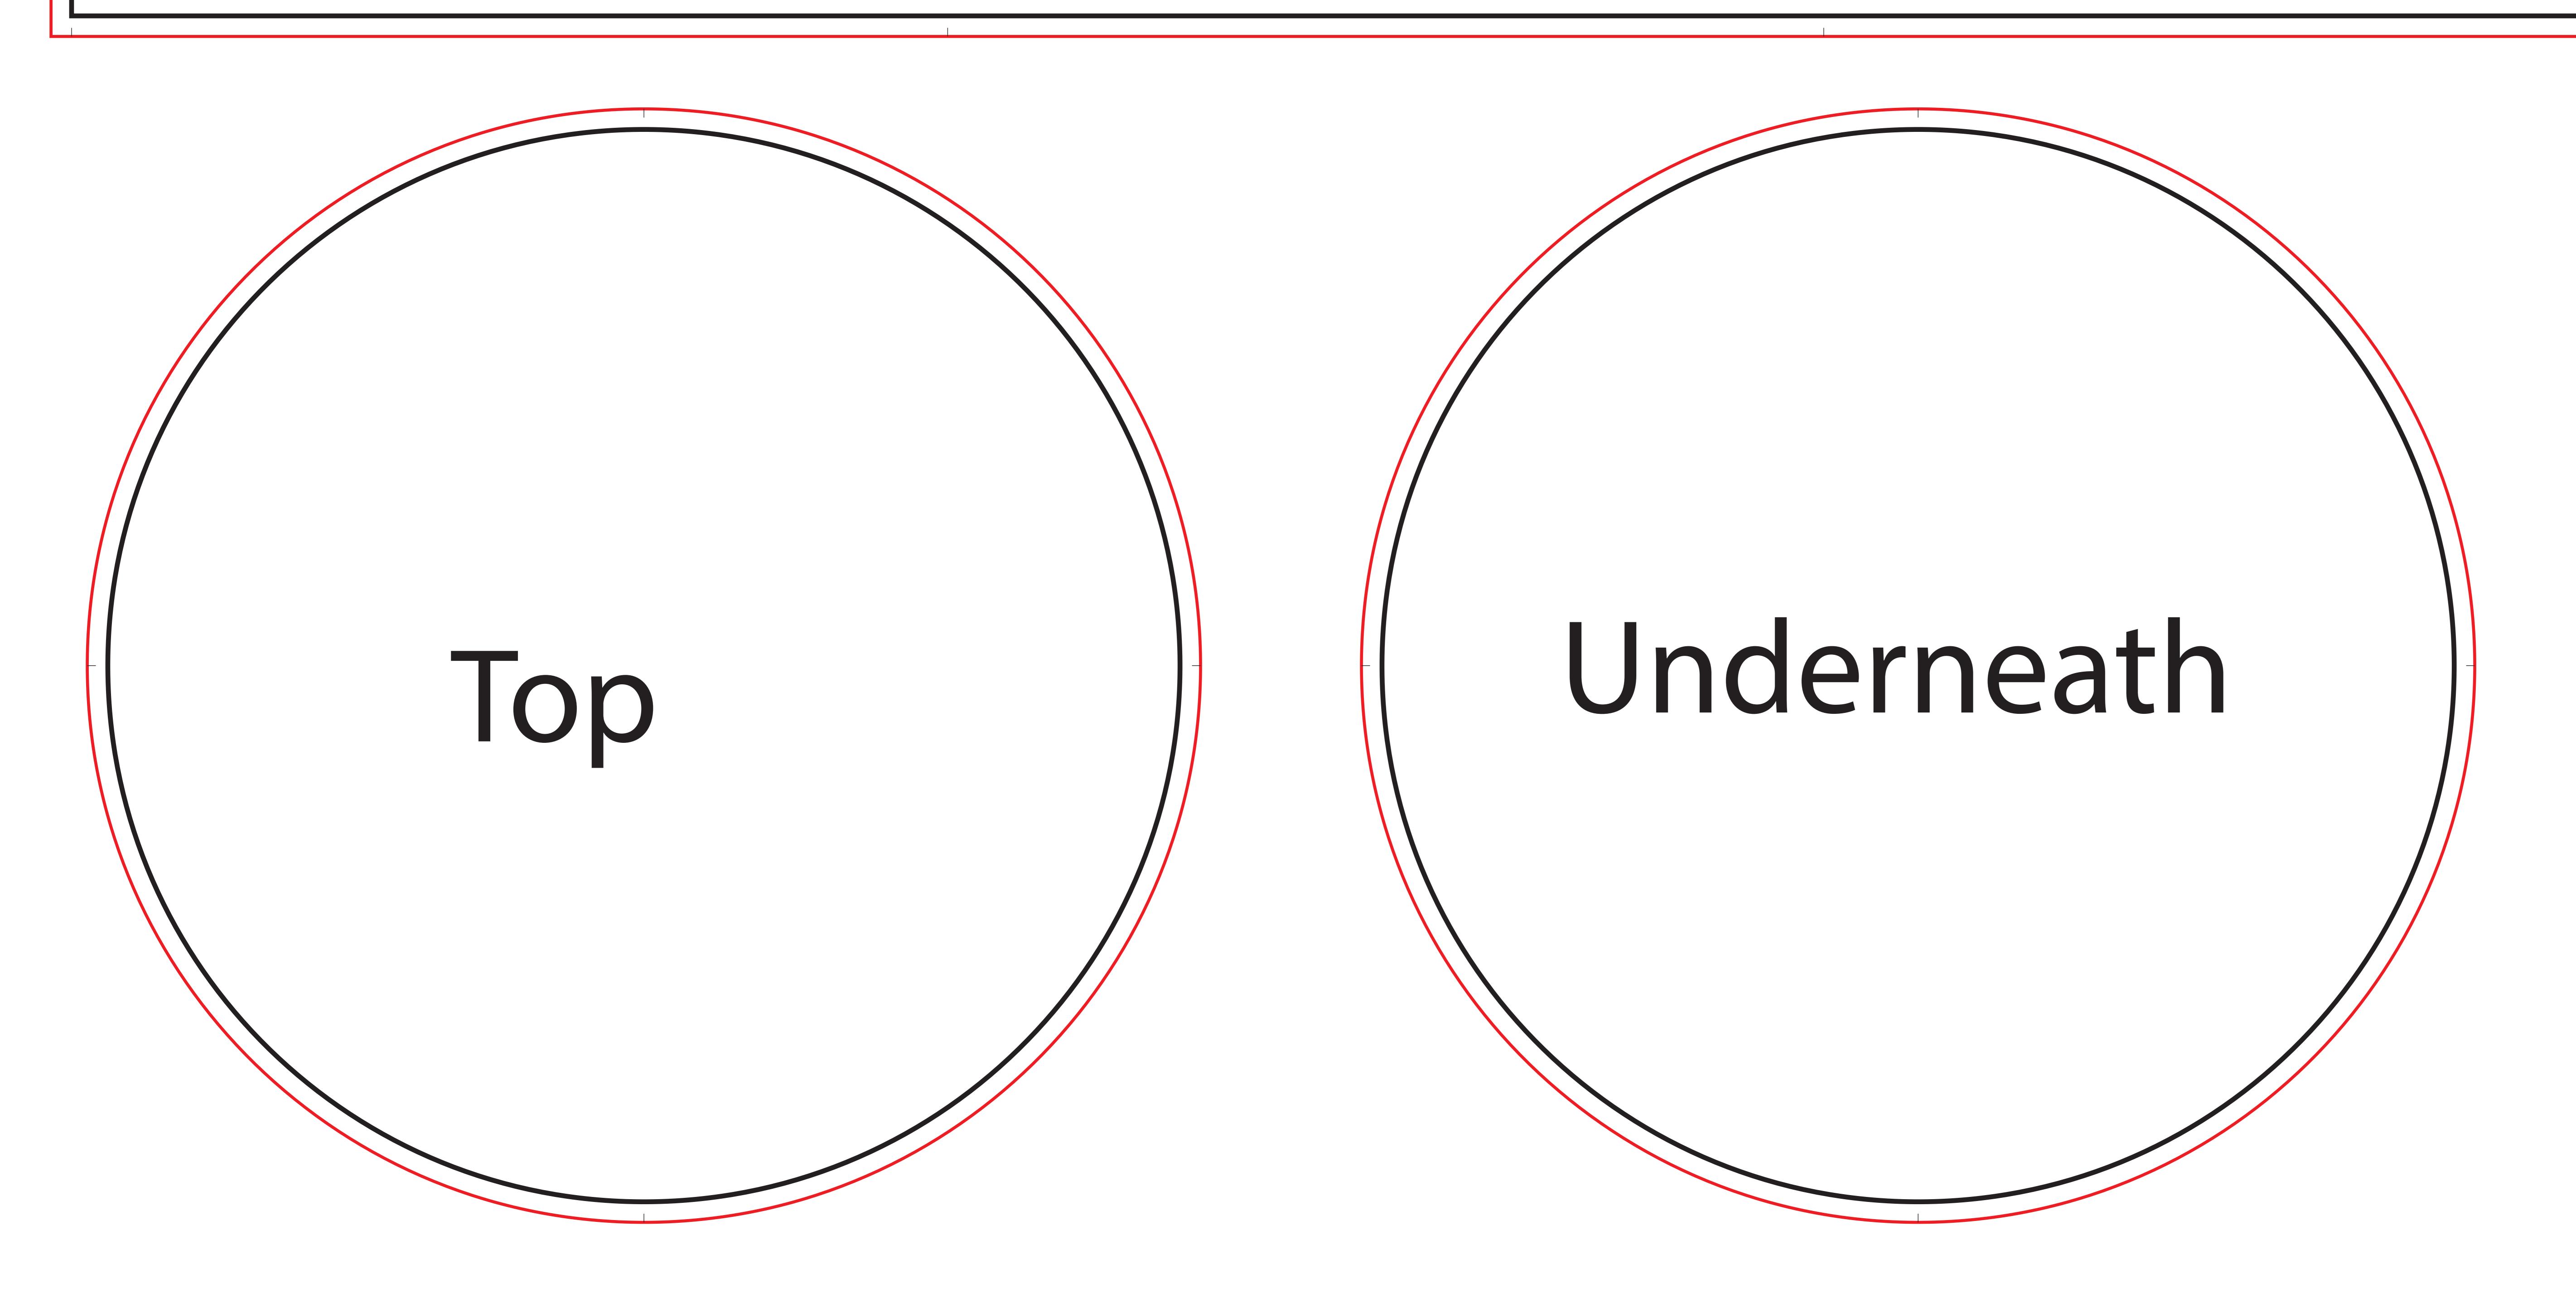

# OTTOMAN TEMPLATE

Open in Adobe Illustrator

Black line = final screen
Pictures and colours
until Red line