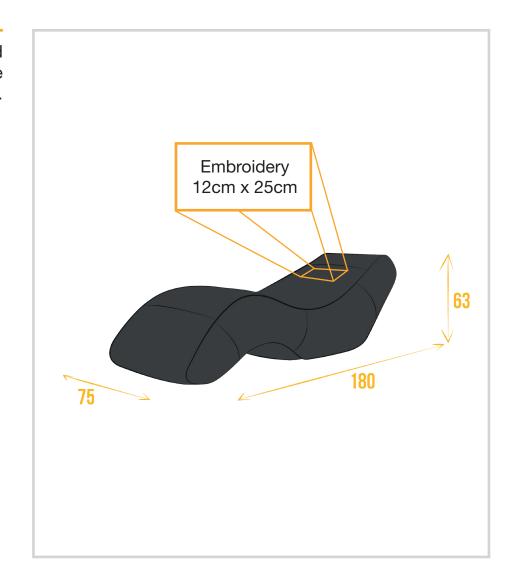

■ Size inflated: 180 cm x 75 cm x 63 cm

■ Size deflated: 50 cm x 20 cm x 20 cm

■ Weight: 4 kilos

### 2. EMBROIDERY

Classic, clean, and with vast color options, embroidery highlights brand identity. Manufactured in France and done on our leather finish textile covers, choosing embroidery means Quality, Visibility and Originality.