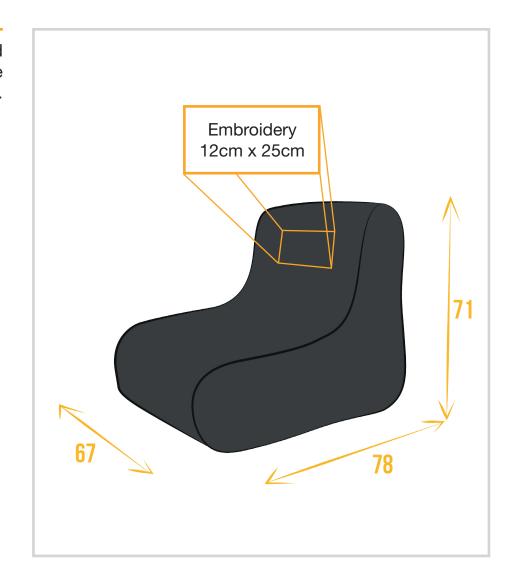

■ Size inflated: 78 cm x 71 cm x 67 cm

■ Size deflated: 40 cm x 30 cm x 30 cm

■ Weight: 5 kilos

## 2. EMBROIDERY

Classic, clean, and with vast color options, embroidery highlights brand identity. Manufactured in France and done on our leather finish textile covers, choosing embroidery means Quality, Visibility and Originality.

#### Colors available (textile covers) :

- Colors available (embroidery) : All colors
- Usage : Indoor / Outdoor
- Disponibility : All products

**NEEDS: LOGO IN VECTOR FILE (.AI OR .EPS)** 