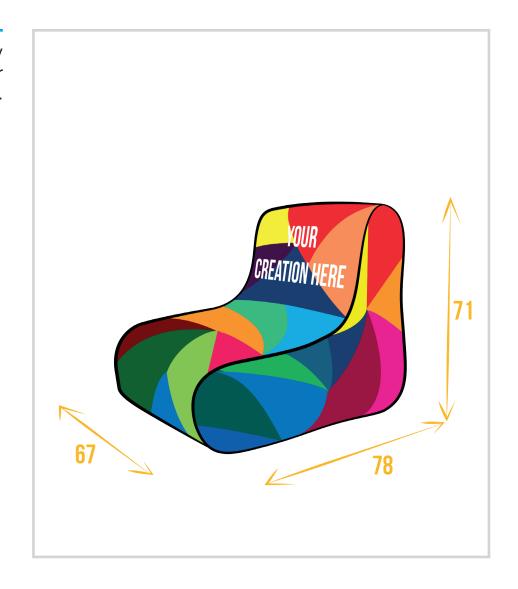

# CHAIR TEMPLATE

Open in Adobe Illustrator Black line = final screen Pictures and colours until Red line

Seat